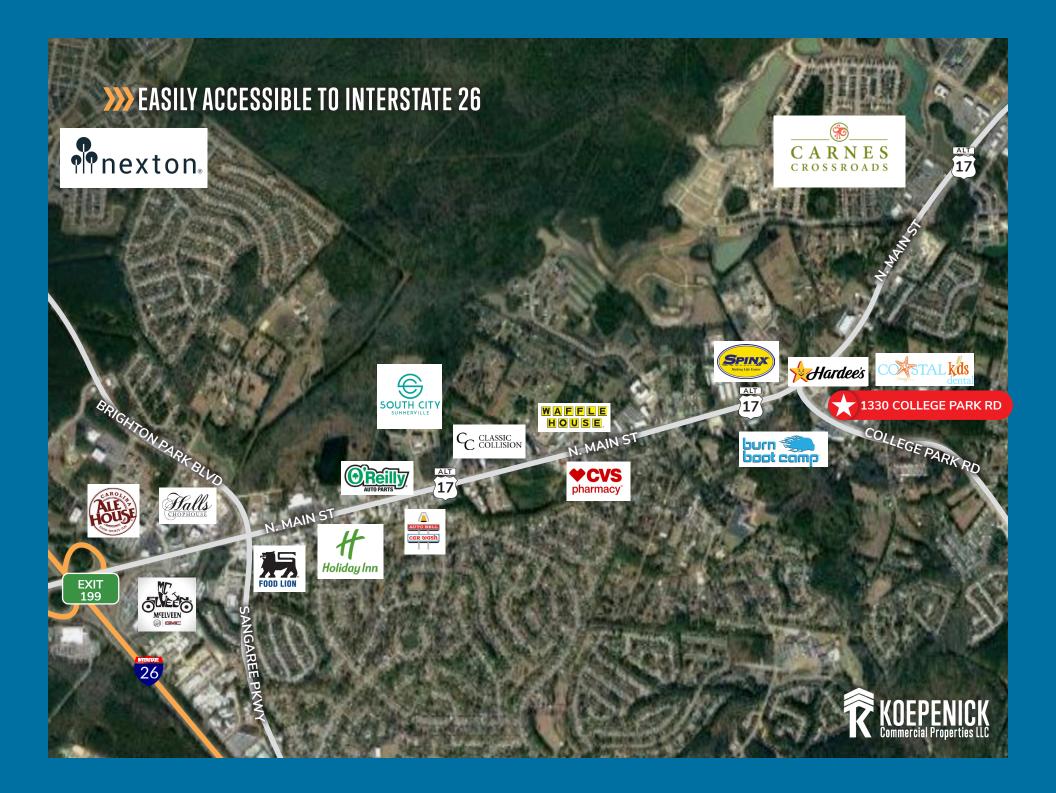

## **FOR SALE**

1330 College Park Rd, Summerville, SC 29486 4,946 SF SHOWROOM / 10,310 SF WAREHOUSE = 15,256SF

843.270.9402 CHRIS@KOEPENICKCP.COM

# **FOR SALE**

1330 College Park Rd, Summerville, SC 29486 4,946 SF SHOWROOM 10,310 SF WAREHOUSE ] = 15,256SF

| PRICE:                          | \$4,424,000.00                                                         |
|---------------------------------|------------------------------------------------------------------------|
| <b>BUILDING:</b><br>YEAR BUILT: | 2010                                                                   |
| BUILDING SIZE:                  | 4946 SF SHOWROOM<br>/ 10,310SF WAREHOUSE = 15256 SF                    |
| WAREHOUSE:                      | CLEARSPAN                                                              |
| LOADING DOCK:                   | DOUBLE SIDED COVERED LOADING DOCK                                      |
| ROLL UP DOOR:                   | ONE (1) 12'X12'                                                        |
| FULLY SPRINKLED:                | YES                                                                    |
| ELECTRICAL:                     | 400 AMP SERVICE @ 120/240V-10-3W                                       |
| CONCRETE SLAB:                  | 6" IN WAREHOUSE AND 4" IN SHOWROOM                                     |
| EAVE HEIGHT:                    | 24'                                                                    |
| LOT SIZE:                       | 1.72                                                                   |
| PARKING:                        | 20 SPACES                                                              |
| ZONING:                         | GENERAL COMMERCIAL<br>IN BERKELEY COUNTY                               |
| CONSTRUCTION<br>TYPE:           | STEEL FRAME METAL WITH<br>SPLIT FACE BLOCK FAÇADE                      |
| RECENT<br>IMPROVEMENTS:         | PARKING LOT RESEALED AND STRIPED.<br>INTERIOR LIGHTING UPGRADED TO LED |
| AVAILABLE<br>DATE:              | MAY 1, 2025                                                            |