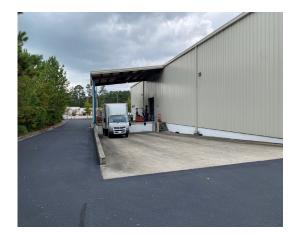

# **FOR SALE**

1330 College Park Rd, Summerville, SC 29486 4,946 SF SHOWROOM 10,310 SF WAREHOUSE ] = 15,256SF

| PRICE:                          | \$4,424,000.00                                                         |
|---------------------------------|------------------------------------------------------------------------|
| <b>BUILDING:</b><br>YEAR BUILT: | 2010                                                                   |
| BUILDING SIZE:                  | 4946 SF SHOWROOM<br>/ 10,310SF WAREHOUSE = 15256 SF                    |
| WAREHOUSE:                      | CLEARSPAN                                                              |
| LOADING DOCK:                   | DOUBLE SIDED COVERED LOADING DOCK                                      |
| ROLL UP DOOR:                   | ONE (1) 12'X12'                                                        |
| FULLY SPRINKLED:                | YES                                                                    |
| ELECTRICAL:                     | 400 AMP SERVICE @ 120/240V-10-3W                                       |
| CONCRETE SLAB:                  | 6" IN WAREHOUSE AND 4" IN SHOWROOM                                     |
| EAVE HEIGHT:                    | 24'                                                                    |
| LOT SIZE:                       | 1.72                                                                   |
| PARKING:                        | 20 SPACES                                                              |
| ZONING:                         | GENERAL COMMERCIAL<br>IN BERKELEY COUNTY                               |
| CONSTRUCTION<br>TYPE:           | STEEL FRAME METAL WITH<br>SPLIT FACE BLOCK FAÇADE                      |
| RECENT<br>IMPROVEMENTS:         | PARKING LOT RESEALED AND STRIPED.<br>INTERIOR LIGHTING UPGRADED TO LED |
| AVAILABLE<br>DATE:              | MAY 1, 2025                                                            |