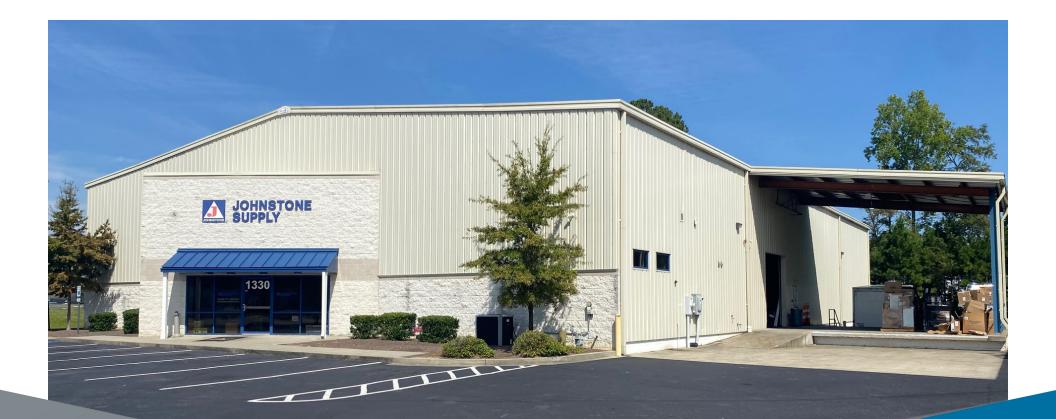

## **FOR SALE**

1330 College Park Rd, Summerville, SC 29486 4,946 SF SHOWROOM / 10,310 SF WAREHOUSE = 15,256SF

843.270.9402 CHRIS@KOEPENICKCP.COM

# **FOR SALE**

1330 College Park Rd, Summerville, SC 29486 4,946 SF SHOWROOM 10,310 SF WAREHOUSE ] = 15,256SF

| PRICE:                          | \$4,424,000.00                                                         |
|---------------------------------|------------------------------------------------------------------------|
| <b>BUILDING:</b><br>YEAR BUILT: | 2010                                                                   |
| BUILDING SIZE:                  | 4946 SF SHOWROOM<br>/ 10,310SF WAREHOUSE = 15256 SF                    |
| WAREHOUSE:                      | CLEARSPAN                                                              |
| LOADING DOCK:                   | DOUBLE SIDED COVERED LOADING DOCK                                      |
| ROLL UP DOOR:                   | ONE (1) 12'X12'                                                        |
| FULLY SPRINKLED:                | YES                                                                    |
| ELECTRICAL:                     | 400 AMP SERVICE @ 120/240V-10-3W                                       |
| CONCRETE SLAB:                  | 6" IN WAREHOUSE AND 4" IN SHOWROOM                                     |
| EAVE HEIGHT:                    | 24'                                                                    |
| LOT SIZE:                       | 1.72                                                                   |
| PARKING:                        | 20 SPACES                                                              |
| ZONING:                         | GENERAL COMMERCIAL<br>IN BERKELEY COUNTY                               |
| CONSTRUCTION<br>TYPE:           | STEEL FRAME METAL WITH<br>SPLIT FACE BLOCK FAÇADE                      |
| RECENT<br>IMPROVEMENTS:         | PARKING LOT RESEALED AND STRIPED.<br>INTERIOR LIGHTING UPGRADED TO LED |
| AVAILABLE<br>DATE:              | MAY 1, 2025                                                            |